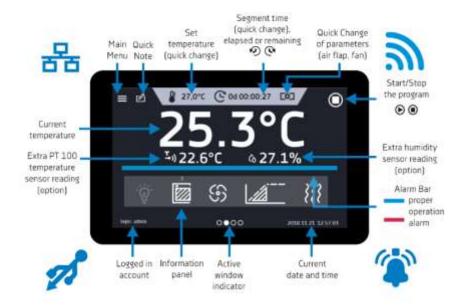

## Advantages of the Smart PRO controller:

- large (7"), clear, full colour touch screen
- LAN, USB ports and WiFi for communication and data transfer
- multi-segment time and temperature programs
- loop function up to 255 times or endless
- adjustable start delay feature
- adjustable ramps
- · recording of min, average and max temperature value for each segment
- operating in temperature or time priority mode
- fan speed control in the range of 0 ... 100% or 10% ... 100% (depending on the chamber capacity); and 50...100% for ST/CHL
- temperature sensor fail alarm
- possibility of temperature calibration by the User
- power failure control system (program continued after restoring power)
- overview of data in tabular and graphic form
- visual and sound alarm
- administrating functions for management
- password protected log-in
- internal memory for programs and data storage
- operating with gloves on
- event registry with user notifications
- LabDesk software and user manual for direct download
- Alarm Bar quick visual information about device status
- Quick Note user can save messages (50 characters) in Smart PRO controller memory
- Quick Change of parameters: temperature, humidity, time, air flap and fan